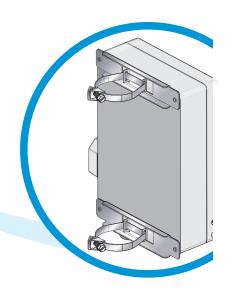

## RTX8660 Outdoor Base Station



## **Product Features:**

- IP55 rated protection
- Flammability Tested against UL746C 5V
- Suitable for outdoor or cold environments
- Impact strength IK 08
- Size is 175x250x75
- Temperature range: -20 to 60 deg Celcius
- Nano coated RTX8660 PCB
- · Ultraviolet light exposure protected
- Water exposure in accordance with UL 746C



\* 4 screws are used to fix the Box to the wall

## Package:

- Enclosure 175x250x75mm with some pre-installed parts:
  - RJ45 cable gland + O-ring + Counter Nut x 1 set
  - Ventilation Device x 1
  - Wall mounting lugs x 4
- Metal bracket x 1
- Plastic plate x1

## **Accessory:**

· Pole installation mounting kit





Wireless