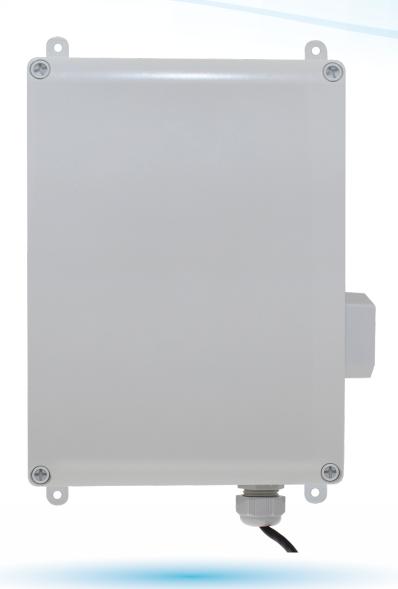

## RTX8660 Outdoor Base Station

## **Product Features:**

- IP55 rated protection
- Flammability Tested against UL746C 5V
- Suitable for outdoor or cold environments
- Impact strength IK 08
- Size is 175x250x75
- Temperature range: -20 to 60 deg Celcius
- Nano coated RTX8660 PCB
- · Ultraviolet light exposure protected
- Water exposure in accordance with UL 746C

## Package:

- Enclosure 175x250x75mm with some pre-installed parts:
  - RJ45 cable gland + O-ring + Counter Nut x 1 set
  - Ventilation Device x 1
  - Wall mounting lugs x 4
- Metal bracket x 1
- Plastic plate x1