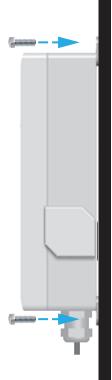

## RTX8660 Outdoor Base Station



## **Product Features:**

- IP55 rated protection
- Flammability Tested against UL746C 5V
- Suitable for outdoor or cold environments
- Impact strength IK 08
- Size is 175x250x75
- Temperature range: -20 to 60 deg Celcius
- Nano coated RTX8660 PCB
- · Ultraviolet light exposure protected
- Water exposure in accordance with UL 746C



\* 4 screws are used to fix the Box to the wall

## Package:

- Enclosure 175x250x75mm with some pre-installed parts:
  - RJ45 cable gland + O-ring + Counter Nut x 1 set
  - Ventilation Device x 1
  - Wall mounting lugs x 4
- Metal bracket x 1
- Plastic plate x1

## **Accessory:**

· Pole installation mounting kit





Wireless