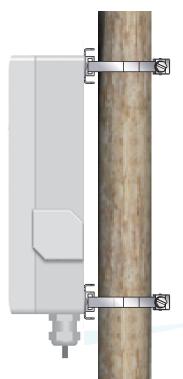

## RTX8660 Outdoor Base Station



## **Product Features:**

- IP55 rated protection
- Flammability Tested against UL746C 5V
- Suitable for outdoor or cold environments
- Impact strength IK 08
- Size is 175x250x75
- Temperature range: -20 to 60 deg Celcius
- Nano coated RTX8660 PCB
- · Ultraviolet light exposure protected
- Water exposure in accordance with UL 746C



\* 4 screws are used to fix the Box to the wall

## Package:

- Enclosure 175x250x75mm with some pre-installed parts:
  - RJ45 cable gland + O-ring + Counter Nut x 1 set
  - Ventilation Device x 1
  - Wall mounting lugs x 4
- Metal bracket x 1
- Plastic plate x1

## **Accessory:**

· Pole installation mounting kit





Wireless